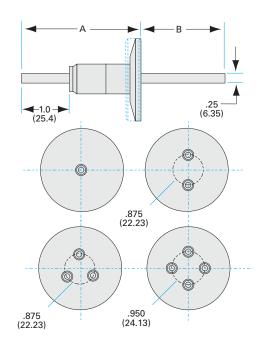

#### NW-16 medium current copper feedthrough, single conductor

- 5KVDC
- 150 Amps
- Metal Seal -270°C to 450°C
- Elastomer Seal -20°C to 200°C

| Dimensions<br>(in inches) |        |
|---------------------------|--------|
| Dim A                     | 3.23"  |
| Dim B                     | 4.03"  |
| Dim C                     | 0.250" |
| Dim D                     | 1.00"  |