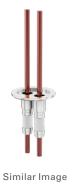

# Power feedthrough

NW-16 medium current copper feedthrough, single conductor

Part number: MCF-NW-16-1

#### NW-16 medium current copper feedthrough, single conductor

- 5KVDC
- 150 Amps
- Metal Seal -270°C to 450°C
- Elastomer Seal -20°C to 200°C

| Dimensions<br>(in inches) |        |
|---------------------------|--------|
| Dim A                     | 3.23"  |
| Dim B                     | 4.03"  |
| Dim C                     | 0.250" |
| Dim D                     | 1.00"  |

#### MCF-NW-16-1

| Parameters             | Specifications                                   |
|------------------------|--------------------------------------------------|
| Power Feedthrough Type | Medium Current Feedthrough                       |
| # Conductors           | One                                              |
| Conductor Material     | OHFC Copper                                      |
| Flange Size / Type     | DN 16 ISO-KF                                     |
| Flange Material        | 304 Stainless                                    |
| Vacuum Range           | 1 · 10 <sup>-8</sup> mbar to 1 bar (high vacuum) |
| Temperature Range      | -20 °C to 200 °C                                 |
| Voltage Rating         | 5 KV DC                                          |
| Current Rating         | 150 A                                            |
| Electrical Connector   | MCF-VC                                           |
| Weight                 | 0.19 lbs                                         |