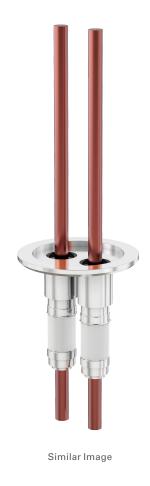

# Power feedthrough

NW-16 medium current copper feedthrough, single conductor

Part number: MCF-NW-16-1

#### NW-16 medium current copper feedthrough, single conductor

- 5KVDC
- 150 Amps
- Metal Seal -270°C to 450°C
- Elastomer Seal -20°C to 200°C

| Dimensions<br>(in inches) |        |
|---------------------------|--------|
| Dim A                     | 3.23"  |
| Dim B                     | 4.03"  |
| Dim C                     | 0.250" |
| Dim D                     | 1.00"  |

#### MCF-NW-16-1

| Parameters             | Specifications                                   |
|------------------------|--------------------------------------------------|
| Power Feedthrough Type | Medium Current Feedthrough                       |
| # Conductors           | One                                              |
| Conductor Material     | OHFC Copper                                      |
| Flange Size / Type     | DN 16 ISO-KF                                     |
| Flange Material        | 304 Stainless                                    |
| Vacuum Range           | 1 · 10 <sup>-8</sup> mbar to 1 bar (high vacuum) |
| Temperature Range      | -20 °C to 200 °C                                 |
| Voltage Rating         | 5 KV DC                                          |
| Current Rating         | 150 A                                            |
| Electrical Connector   | MCF-VC                                           |
| Weight                 | 0.19 lbs                                         |